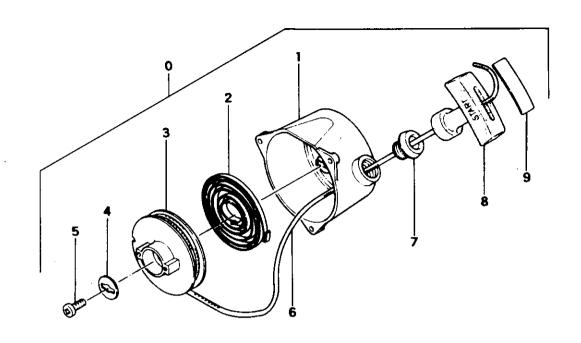

D | J045881~   |         |
|      |               |                      |   |   |   |            |         |
| 55   | 992-10050-012 | WASHER,S,5           | 1 |   | Α | J045881~   |         |
| 56   | 992-01050-011 | WASHER,5             | 1 |   | Α | J045881~   |         |
| 57-1 | 992-10050-012 | WASHER,S,5           | 2 |   | Α | ~J045880   |         |
| 57   | 992-01040-011 | WASHER,4             | 1 |   | С | J045881~   |         |
|      |               |                      |   |   |   |            |         |

<sup>\*</sup> Indicates the part is included in a kit or assembly and is not available individually. Q=Quan. used C=Interchangeability S=Stocking code: A-Fast moving B=Med. fast C=Med. move D=Slow move E=N.L.A. F=Superceded or replaced by a new part

FIG.3 RECOIL STARTER





|      |               | 1110 000 1           | , ,, | • • | _ |            |         |
|------|---------------|----------------------|------|-----|---|------------|---------|
| REF. | PART NO.      | PART DESCRIPTION     | Q    | С   | s | SERIAL NO. | REMARKS |
| 0-1  | 762-01251-900 | STARTER,RECOIL ASS'Y | 1    |     | D | ~G034550   |         |
| 0    | 762-0136U-901 | STARTER,RECOIL ASS'Y | 1    |     | С | G034551~   |         |
| 1-1  | 772-01251-200 | BODY,RECOIL STARTER  | 1    |     | D |            |         |
| 2-1  | 769-01250-200 | PULLEY,STARTER       | 1    |     | С |            |         |
| 3-1  | 779-01250-200 | SPRING,RECOIL        | 1    |     | В |            |         |
| 4-1  | 788-01250-200 | PAWL,STARTER         | 1    |     | D |            |         |
|